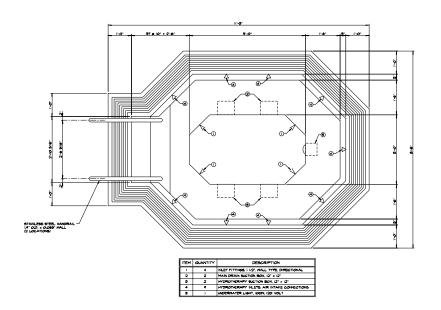

### **Spa and Whirlpool Typicals**

### Standard and Optional Items for Natare's Uniwall Spas and Whirlpools

| Item                                                                          | Standards                                                | Optional                                                                      |  |
|-------------------------------------------------------------------------------|----------------------------------------------------------|-------------------------------------------------------------------------------|--|
| Shell Material                                                                | Type 304L stainless steel                                | Type 316L stainless steel                                                     |  |
| Material Thickness                                                            | 12 gauge material                                        | 10 gauge material or as desired                                               |  |
| Support Structure                                                             | A 36 coated carbon steel                                 | Stainless steel                                                               |  |
| Interior Finishes                                                             | # 3 polished stainless steel                             | Synthetic solid surfacing, tile, natural stone or PVC Membrane                |  |
| Drains, Outlets &<br>Inlets                                                   | Main and hydrotherapy drains, supply inlets and skimmers | Seat bubbler, counter swim jet, Perimeter gutter, vacuum filter or as desired |  |
| Plumbing                                                                      | Not included                                             | Factory plumbed with flex or rigid PVC piping                                 |  |
| Hand Rail                                                                     |                                                          | Stainless steel                                                               |  |
| Underwater Lighting                                                           |                                                          | Small, high intensity                                                         |  |
| Other features include foam insulation, sectional or knock-down construction. |                                                          |                                                                               |  |