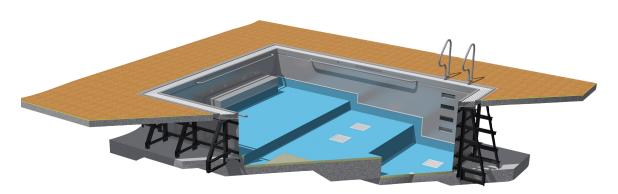

Hand Rail                                                                     |                                                          | Stainless steel                                                               |  |
| Underwater Lighting                                                           |                                                          | Small, high intensity                                                         |  |
| Other features include foam insulation, sectional or knock-down construction. |                                                          |                                                                               |  |

# <u>Information and Technical Data</u> **Uniwali By Hydrotherapy Pool and Spa Systems**

### **Rehabilitation Pool Typicals**







# <u>Information and Technical Data</u> **Uniwall® Hydrotherapy Pool and Spa Systems**



### Sample Warranty

# SAMPLE STATEMENT OF WARRANTY Uniwall® Stainless Steel Elevated Swimming Pool System

NATARE CORPORATION ("Natare") hereby provides to \_\_\_\_\_\_\_ ("Owner") the warranties contained herein, or on exhibit on hereto, regarding the Uniwall™ Stainless Steel Elevated Pool System manufactured by Natare and installed at \_\_\_\_\_\_ ("project"):

Natare WARRANTS that the Uniwall™ Stainless Steel Elevated Pool System is comprised of new materials, was constructed in a workmanlike manner, and was constructed in accordance with Natare' drawings, submittals, and technical details.

Natare further WARRANTS that, commencing upon the completion of the installation, the Uniwall™ Stainl