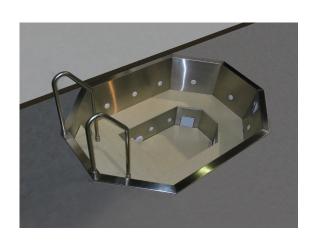

stance jet units and even underwater treadmills can by incorporated into your hydrotherapy pool making it possible to meet a variety of facilitative needs.

Other available options include, but are not limited to, terraced depths, temperature modulation, submerged walking tracks, underwater viewing/video windows, and counter-swim systems.

Design a cost-effective and easily maintained mechanical system by insisting on Natare's recirculation, disinfection, filtration and heating systems, whether as a totally automatic system or with simple manual operation.



# **Spa and Whirlpool Typicals**

### **Spa with Skimmers**









### **Spa with Gutter**





### **Information and Technical Data**

### **Uniwall® Hydrotherapy Pool and Spa Systems**



### **Spa and Whirlpool Typicals**









### Standard and Optional Items for Natare's Uniwall Spas and Whirlpools

| Item                                                                          | Standards                                                | Optional                                                                      |  |
|-------------------------------------------------------------------------------|----------------------------------------------------------|-------------------------------------------------------------------------------|--|
| Shell Material                                                                | Type 304L stainless steel                                | Type 316L stainless steel                                                     |  |
| Material Thickness