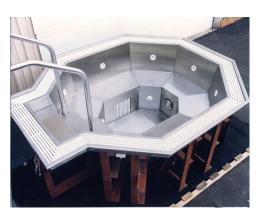

for a variety of situations including in ground, freestanding and elevated pools.

Parallel bars, access ramps, padded floor surfaces, resistance jet units and even underwater treadmills can by incorporated into your hydrotherapy pool making it possible to meet a variety of facilitative needs.

Other available options include, but are not limited to, terraced depths, temperature modulation, submerged walking tracks, underwater viewing/video windows, and counter-swim systems.

Design a cost-effective and easily maintained mechanical system by insisting on Natare's recirculation, disinfection, filtration and heating systems, whether as a totally automatic system or with simple manual operation.



# **Spa and Whirlpool Typicals**

### **Spa with Skimmers**









### **Spa with Gutter**





### **Information and Technical Data**

### **Uniwall® Hydrotherapy Pool and Spa Systems**



### **Spa and Whirlpool Typicals**









### Standard and Optional Items for Natare's Uniwall Spas and Whirlpools

| Item                                                                          | Standards                                                | Optional                                                                      |  |
|-------------------------------------------------------------------------------|----------------------------------------------------------|-------------------------------------------------------------------------------|--|
| Shell Material                                                                | Type 304L stainless steel