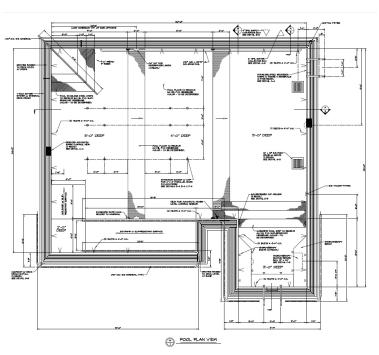

and Rail                                                                     |                                                          | Stainless steel                                                               |  |
| Underwater Lighting                                                           |                                                          | Small, high intensity                                                         |  |
| Other features include foam insulation, sectional or knock-down construction. |                                                          |                                                                               |  |

# <u>Information and Technical Data</u> **Uniwali By Hydrotherapy Pool and Spa Systems**

### **Rehabilitation Pool Typicals**







# <u>Information and Technical Data</u> **Uniwall® Hydrotherapy Pool and Spa Systems**



### Sample Warranty

# SAMPLE STATEMENT OF WARRANTY Uniwall® Stainless Steel Elevated Swimming Pool System

NATARE CORPORATION ("Natare") hereby provides to \_\_\_\_\_\_\_ ("Owner") the warranties contained herein, or on exhibit on hereto, regarding the Uniwall™ Stainless Steel Elevated Pool System manufactured by Natare and installed at \_\_\_\_\_\_ ("project"):

Natare WARRANTS that the Uniwall™ Stainless Steel Elevated Pool System is comprised of new materials, was constructed in a workmanlike manner, and was constructed in accordance with Natare' drawings, submittals, and technical details.

Natare further WARRANTS that, commencing upon the completion of the installation, the Uniwall™ Stainles