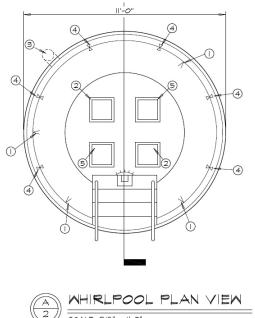

# **Spa and Whirlpool Typicals**

### **Spa and Whirlpool Typicals**

### Standard and Optional Items for Natare's Uniwall Spas and Whirlpools

| Item                                                                          | Standards                                                | Optional                                                                      |  |
|-------------------------------------------------------------------------------|----------------------------------------------------------|-------------------------------------------------------------------------------|--|
| Shell Material                                                                | Type 304L stainless steel                                | Type 316L stainless steel                                                     |  |
| Material Thickness                                                            | 12 gauge material                                        | 10 gauge material or as desired                                               |  |
| Support Structure                                                             | A 36 coated carbon steel                                 | Stainless steel                                                               |  |
| Interior Finishes                                                             | # 3 polished stainless steel                             | Synthetic solid surfacing, tile, natural stone or PVC Membrane                |  |
| Drains, Outlets &<br>Inlets                                                   | Main and hydrotherapy drains, supply inlets and skimmers | Seat bubbler, counter swim jet, Perimeter gutter, vacuum filter or as desired |  |
| Plumbing                                                                      | Not included                                             | Factory plumbed with flex or rigid PVC piping                                 |  |
| Hand Rail                                                                     |                                                          | Stainless steel                                                               |  |
| Underwater Lighting                                                           |                                                          | Small, high intensity                                                         |  |
| Other features include foam insulation, sectional or knock-down construction. |                                                          |                                                                               |  |