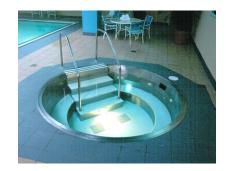

and hydrotherapy pools ideal for a variety of situations including in ground, freestanding and elevated pools.

Parallel bars, access ramps, padded floor surfaces, resistance jet units and even underwater treadmills can by incorporated into your hydrotherapy pool making it possible to meet a variety of facilitative needs.

Other available options include, but are not limited to, terraced depths, temperature modulation, submerged walking tracks, underwater viewing/video windows, and counter-swim systems.

Design a cost-effective and easily maintained mechanical system by insisting on Natare's recirculation, disinfection, filtration and heating systems, whether as a totally automatic system or with simple manual operation.



# **Spa and Whirlpool Typicals**

### **Spa with Skimmers**









### **Spa with Gutter**





### **Information and Technical Data**

### **Uniwall® Hydrotherapy Pool and Spa Systems**



### **Spa and Whirlpool Typicals**









### Standard and Optional Items for Natare's Uniwall Spas and Whirlpools

| Item                                                                          | Standards                                                | Optional                                                                      |  |
|-------------------------------------------------------------------------------|----------------------------------------------------------|-------------------------------------------------------------------------------|--|
| Shell Material                                                                | Type 304L stainless steel