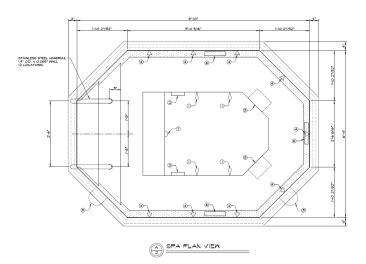

sistance jet units and even underwater treadmills can by incorporated into your hydrotherapy pool making it possible to meet a variety of facilitative needs.

Other available options include, but are not limited to, terraced depths, temperature modulation, submerged walking tracks, underwater viewing/video windows, and counter-swim systems.

Design a cost-effective and easily maintained mechanical system by insisting on Natare's recirculation, disinfection, filtration and heating systems, whether as a totally automatic system or with simple manual operation.



# **Spa and Whirlpool Typicals**

### **Spa with Skimmers**









### **Spa with Gutter**





### **Information and Technical Data**

### **Uniwall® Hydrotherapy Pool and Spa Systems**



### **Spa and Whirlpool Typicals**









### Standard and Optional Items for Natare's Uniwall Spas and Whirlpools

| Item                                                                          | Standards                                                | Optional                                                                      |  |
|-------------------------------------------------------------------------------|----------------------------------------------------------|-------------------------------------------------------------------------------|--|
| Shell Material                                                                | Type 304L stainless steel                                | Type 316L stainless steel                                                     |  |
| Material Thickness