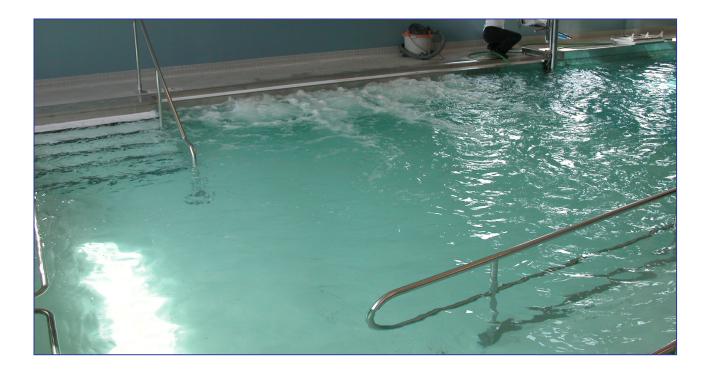

# <u>Information and Technical Data</u> **Uniwall® Hydrotherapy Pool and Spa Systems**

Natare's Uniwall® Whirlpools, Spas and Hydrotherapy Pools are pre-engineered pools custom-designed and tailor-made to fit the unique and individual needs of your hospital, clinic, health club, and even therapeutic facilities designed for physically challenged senior citizens.

The Uniwall pool construction system consists of a structural wall system fabricated from tough, durable stainless steel that is ideal for hospitals, clinics, and therapeutic situations that require a whirlpool or spa that will not crack, deteriorate or leak but still aesthetically pleasing to the eye with hygienic qualities, a low-maintenance program and a virtually unlimited lifespan.

Uniwall Stainless Steel Spas or Hydrotherapy Pools are available in prefabricated or custom-fabricated units. The unique construction system of Uniwall makes Natare whirlpools, spas, and hydrotherapy pools ideal for a variety of situations including in ground, freestanding and elevated pools.

Parallel bars, access ramps, padded floor surfaces, resistance jet units and even underwater treadmills can by incorporated into your hydrotherapy pool making it possible to meet a variety of facilitative needs.