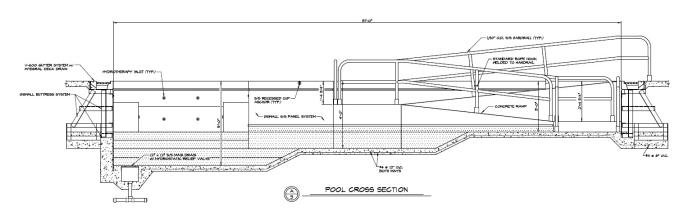

d Rail                                                                     |                                                          | Stainless steel                                                               |  |
| Underwater Lighting                                                           |                                                          | Small, high intensity                                                         |  |
| Other features include foam insulation, sectional or knock-down construction. |                                                          |                                                                               |  |

# <u>Information and Technical Data</u> **Uniwali By Hydrotherapy Pool and Spa Systems**

### **Rehabilitation Pool Typicals**







# <u>Information and Technical Data</u> **Uniwall® Hydrotherapy Pool and Spa Systems**



### Sample Warranty

# SAMPLE STATEMENT OF WARRANTY Uniwall® Stainless Steel Elevated Swimming Pool System

NATARE CORPORATION ("Natare") hereby provides to \_\_\_\_\_\_\_ ("Owner") the warranties contained herein, or on exhibit on hereto, regarding the Uniwall™ Stainless Steel Elevated Pool System manufactured by Natare and installed at \_\_\_\_\_\_ ("project"):

Natare WARRANTS that the Uniwall™ Stainless Steel Elevated Pool System is comprised of new materials, was constructed in a workmanlike manner, and was constructed in accordance with Natare' drawings, submittals, and technical details.

Natare further WARRANTS that, commencing upon the completion of the installation, the Uniwall™ Stainless