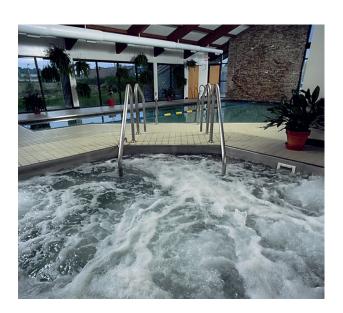

# <u>Information and Technical Data</u> **Uniwall® Hydrotherapy Pool and Spa Systems**

Natare's Uniwall® Whirlpools, Spas and Hydrotherapy Pools are pre-engineered pools custom-designed and tailor-made to fit the unique and individual needs of your hospital, clinic, health club, and even therapeutic facilities designed for physically challenged senior citizens.

The Uniwall pool construction system consists of a structural wall system fabricated from tough, durable stainless steel that is ideal for hospitals, clinics, and therapeutic situations that require a whirlpool or spa that will not crack, deteriorate or leak but still aesthetically pleasing to the eye with hygienic qualities, a low-maintenance program and a virtually unlimited lifespan.

Uniwall Stainless Steel Spas or Hydrotherapy Pools are available in prefabricated or custom-fabricated units. The unique construction system of Uniwall makes Natare whirlpools, spas, and hydrotherapy pools ideal for a variety of situations including in ground, freestanding and elevated pools.

Parallel bars, access ramps, padded floor surfaces, resistance jet units and even underwater treadmills can by incorporated into your hydrotherapy pool making it possible to meet a variety of facilitative needs.

Other available options include, but are not limited to, terraced depths, temperature modulation, submerged walking tracks, underwater viewing/video windows, and counter-swim systems.

Design a cost-effective and easily maintained mechanical system by insisting on Natare's recirculation, disinfection, filtration and heating systems, whether as a totally automatic system or with simple manual operation.