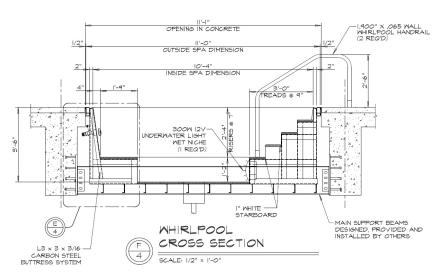

nd hydrotherapy pools ideal for a variety of situations including in ground, freestanding and elevated pools.

Parallel bars, access ramps, padded floor surfaces, resistance jet units and even underwater treadmills can by incorporated into your hydrotherapy pool making it possible to meet a variety of facilitative needs.

Other available options include, but are not limited to, terraced depths, temperature modulation, submerged walking tracks, underwater viewing/video windows, and counter-swim systems.

Design a cost-effective and easily maintained mechanical system by insisting on Natare's recirculation, disinfection, filtration and heating systems, whether as a totally automatic system or with simple manual operation.



# **Spa and Whirlpool Typicals**

### **Spa with Skimmers**









### **Spa with Gutter**





### **Information and Technical Data**

### **Uniwall® Hydrotherapy Pool and Spa Systems**



### **Spa and Whirlpool Typicals**









### Standard and Optional Items for Natare's Uniwall Spas and Whirlpools

| Item                                                                          | Standards                                                | Optional                                                                      |  |
|-------------------------------------------------------------------------------|----------------------------------------------------------|-------------------------------------------------------------------------------|--|
| Shell Material                                                                | Type 304L stainless steel